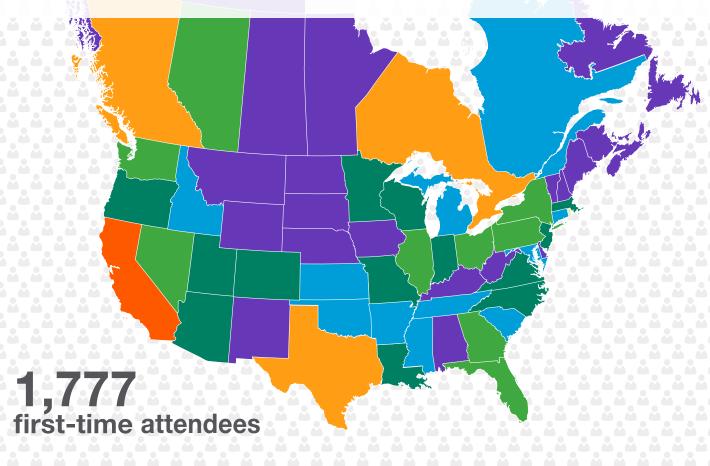

#### Who attends Sage Summit?

We are preparing for over 7,500 guests to join us at Sage Summit 2015 in New Orleans. They will be coming from 50 states and many international destinations. These are key decision makers with businesses from 1 to 1,000+ employees, from entrepreneurs to enterprises. And when you include the audience watching the live stream back at the office, we expect over 12.000 participants.