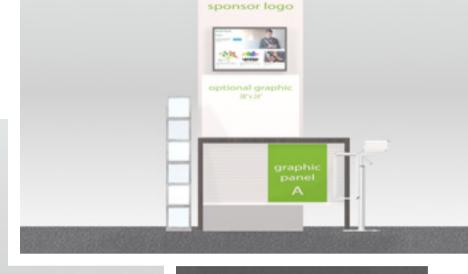

### Bronze package

Note: These are Sage Summit 2014 booth renderings. The Sage Summit 2015 booths will be the same size and style with enhanced graphic opportunities and more functional improvements.

sponsor logo

optional graphic 68-1/8" x 52-1/8"