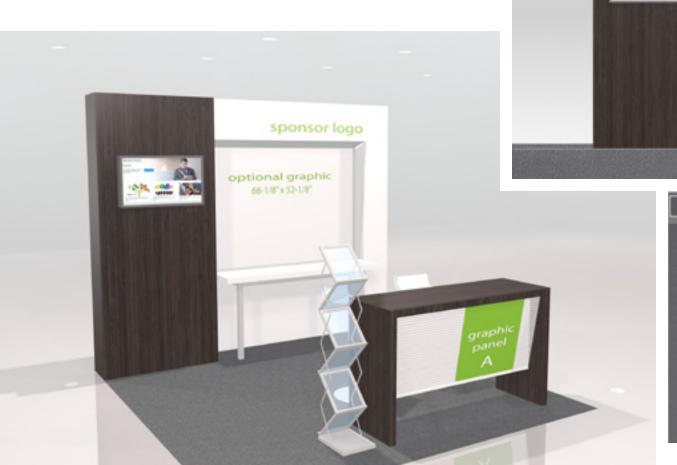

### Bronze package

Note: These are Sage Summit 2014 booth renderings. The Sage Summit 2015 booths will be the same size and style with enhanced graphic opportunities and more functional improvements.

sponsor logo

optional graphic 68-1/8" x 52-1/8"