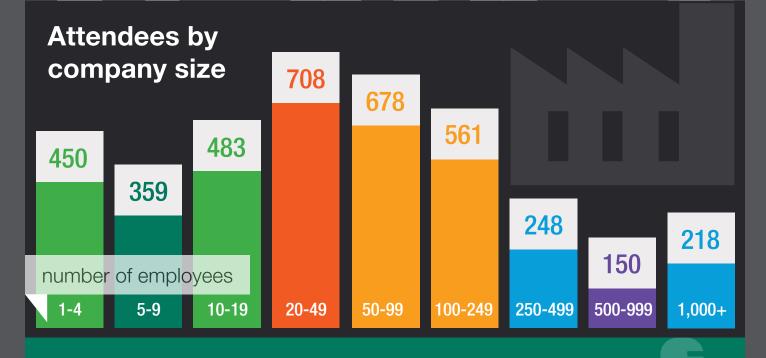

#### Who attends Sage Summit?

We are preparing for over 7,500 guests to join us at Sage Summit 2015 in New Orleans. They will be coming from 50 states and many international destinations. These are key decision makers with businesses from 1 to 1,000+ employees, from entrepreneurs to enterprises. And when you include the audience watching the live stream back at the office, we expect over 12.000 participants.