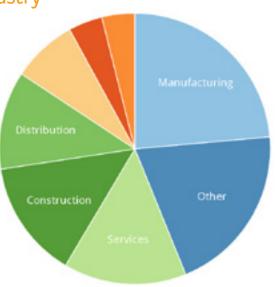

### Sage Summit 2014 attendee by industry

- Accounting/Finance Private Party
- Accounting/Finance Corporate
- Retail